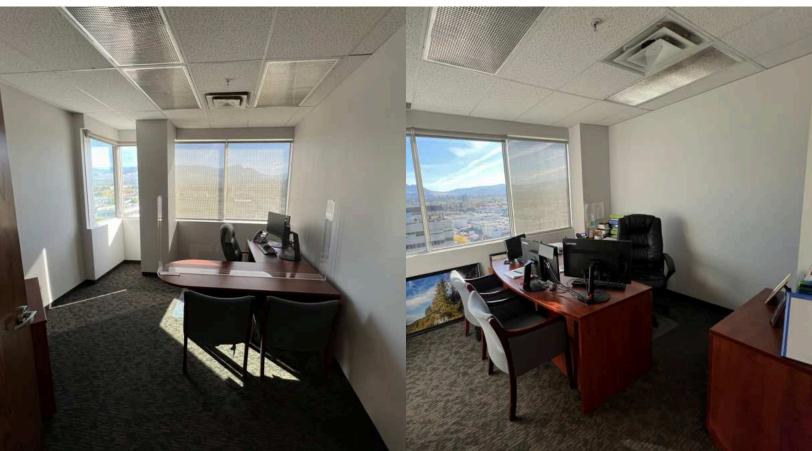

# Description

Opportunity to lease turnkey office space, includes a large reception area, up-to 10 offices and/or flexibility for offices and boardroom, a kitchenette, file storage room and server room.

#### Boardroom(s)

Large private offices with potential use as boardroom.