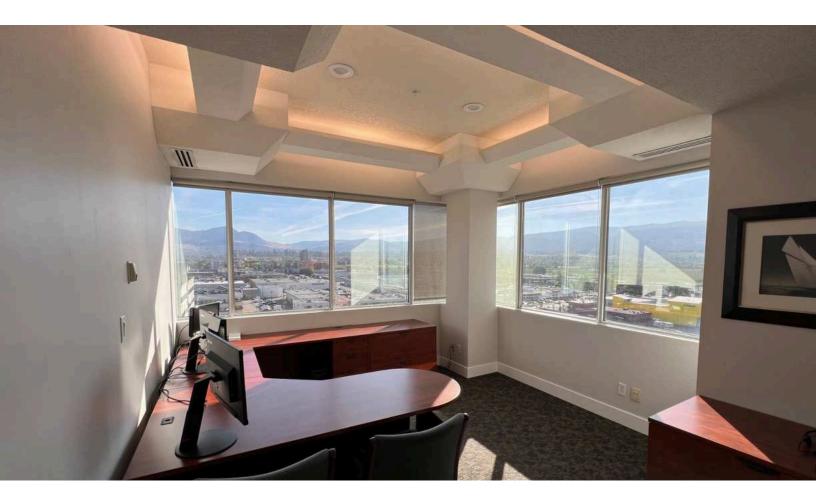

# Description

Opportunity to lease turnkey office space, includes a large reception area, up-to 10 offices and/or flexibility for offices and boardroom, a kitchenette, file storage room and server room.

#### Boardroom(s)

Large private offices with potential use as boardroom.