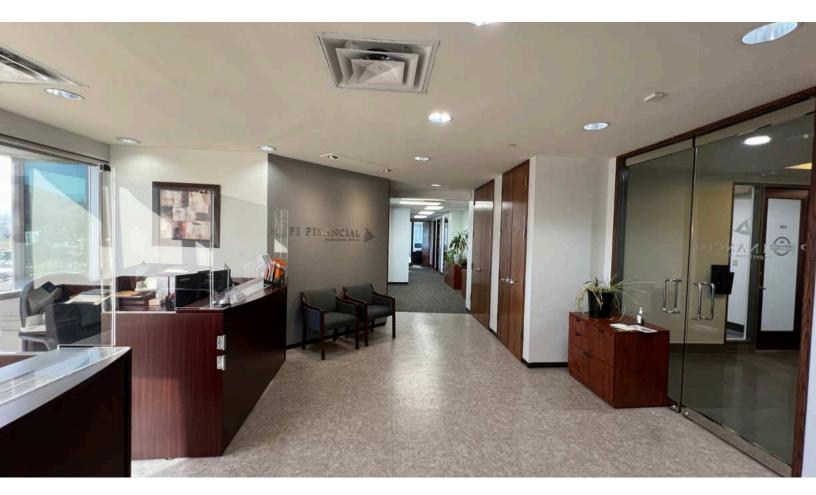

# Description

Opportunity to lease turnkey office space, includes a large reception area, up-to 10 offices and/or flexibility for offices and boardroom, a kitchenette, file storage room and server room.

#### Boardroom(s)

Large private offices with potential use as boardroom.

#### Kitchenette

Featuring: Sink, dishwasher, fridge.

#### Other:

Special Amenities: Building features easy access to visitor parking, coffee shop on ground floor, and available access to fitness centre exclusive for tenants, secure FOB access and end of trip facilities including showers and secure bike storage