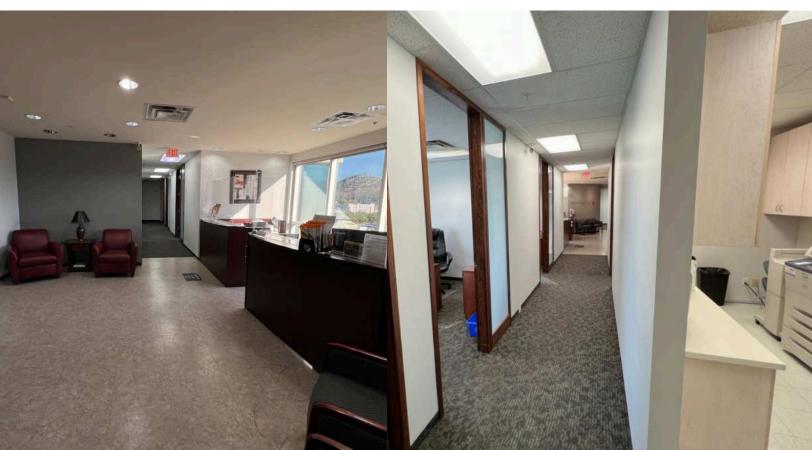

# Description

Opportunity to lease turnkey office space, includes a large reception area, up-to 10 offices and/or flexibility for offices and boardroom, a kitchenette, file storage room and server room.

#### Boardroom(s)

Large private offices with potential use as boardroom.