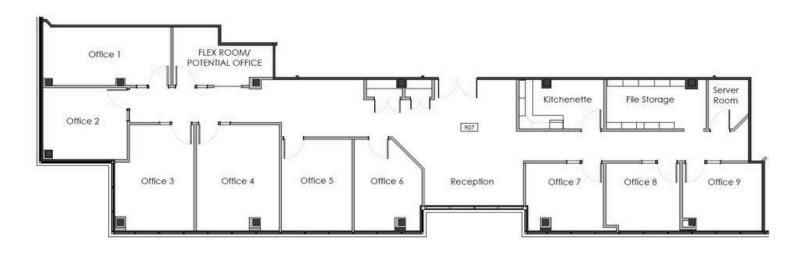

# Description

Opportunity to lease turnkey office space, includes a large reception area, up-to 10 offices and/or flexibility for offices and boardroom, a kitchenette, file storage room and server room.

#### Boardroom(s)

Large private offices with potential use as boardroom.

#### Kitchenette

Featuring: Sink, dishwasher, fridge.

#907 - LEASABLE OFFICE - TENANT PLAN

**>**z

3.242 rentable sq.ft

# Floor Plan

Leasable Area 3,242 sq.ft

250.763.2305

**General Enquiries** 

connect@landmarkdistrict.ca

**Leasing Enquiries** 

leasing@stobergroup.com

Website