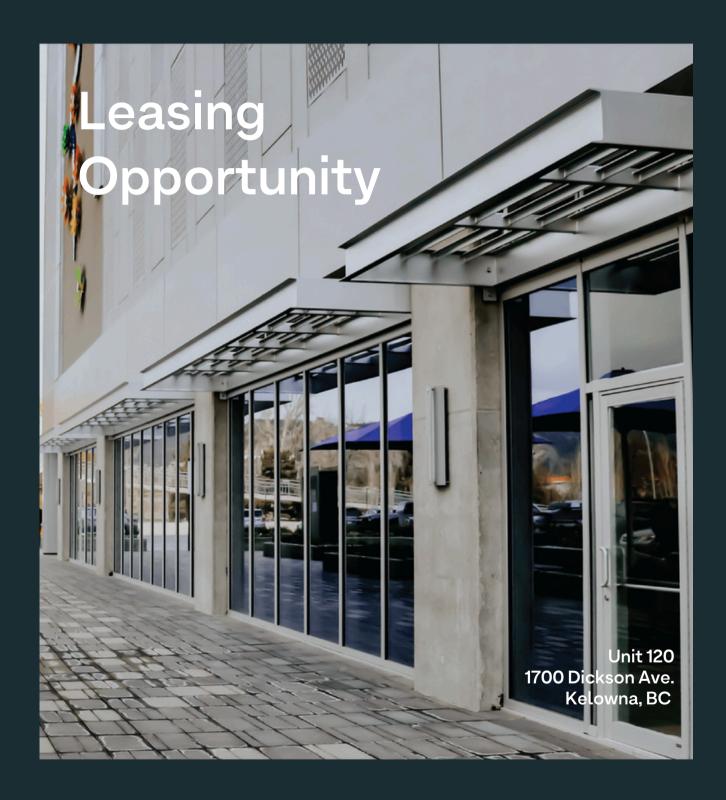

### Landmark 7

Restaurant Space

The Landmark District is a destination for locals built by a local team that's deeply committed to the future of our region. Strategically positioned in the centre of Kelowna, our neighbourhood has over one million square feet of retail, restaurants, and office space spread over 15 acres. Here, cutting-edge towers elevate Kelowna's skyline while thoughtful public areas provide space for leisure, connection and community events.

#### Description

Ground floor retail space in the new Landmark 7, situated along the Tree of Hope Plaza in the bustling Landmark District.

Designed specifically for a restaurant, the space includes opportunities for outdoor seating and prominent signage, perfect for attracting guests.

With convenient free 3-hour visitor parking directly in front and additional spaces in the attached parkade, access for patrons is seamless.

The space is ready for tenant build-out, making it ideal for your custom restaurant design.