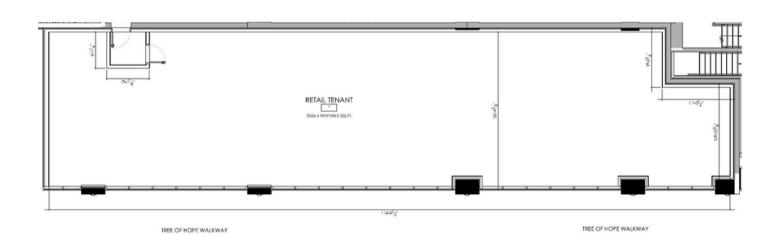

## Floor Plan

Leasable Area 3,188 SF

#### HARVEY AVE / HWY 97

**DICKSON AVE** 

Premises