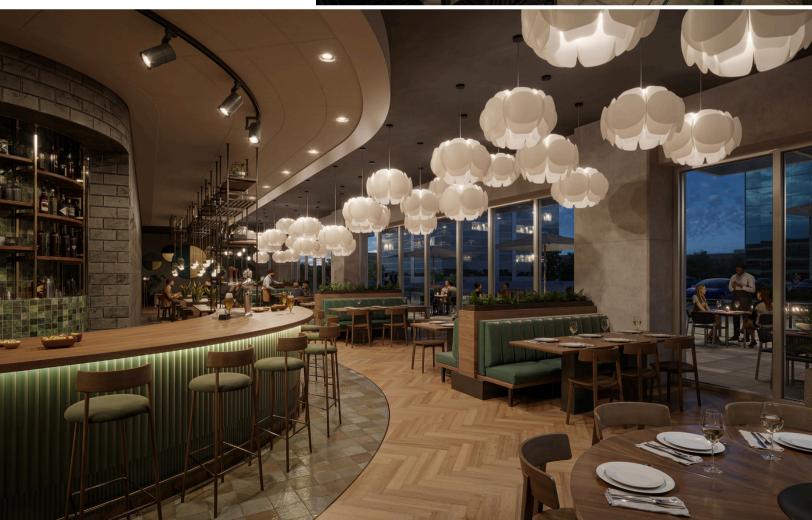

# Conceptual Photos

250.763.2305

**General Enquiries** 

connect@landmarkdistrict.ca

**Leasing Enquiries** 

leasing@stobergroup.com

Website

www.landmarkdistrict.ca

#### Description

Ground floor retail space in the new Landmark 7, situated along the Tree of Hope Plaza in the bustling Landmark District.

Designed specifically for a restaurant, the space includes opportunities for outdoor seating and prominent signage, perfect for attracting guests.

With convenient free 3-hour visitor parking directly in front and additional spaces in the attached parkade, access for patrons is seamless.

The space is ready for tenant build-out, making it ideal for your custom restaurant design.