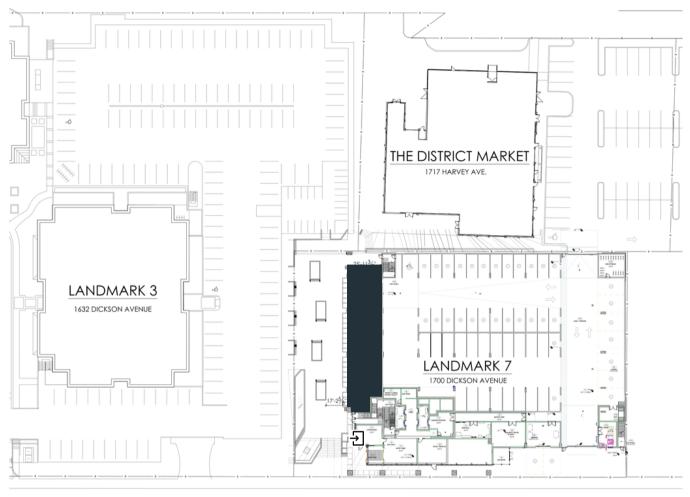

cription

Ground floor retail space in the new Landmark 7, situated along the Tree of Hope Plaza in the bustling Landmark District.

Designed specifically for a restaurant, the space includes opportunities for outdoor seating and prominent signage, perfect for attracting guests.

With convenient free 3-hour visitor parking directly in front and additional spaces in the attached parkade, access for patrons is seamless.

The space is ready for tenant build-out, making it ideal for your custom restaurant design.

#### Signage

Exterior sign band above premises

#### Access

Dedicated exterior doors with direct access to the parkade

#### **Frontage**

114' of high traffic exposure with frontage along Tree of Hope Plaza





## Floor Plan



Leasable Area 3,188 SF



#### HARVEY AVE / HWY 97



**DICKSON AVE** 

Premises

## Site Plan





# Conceptual Photos













250.763.2305

**General Enquiries** 

connect@landmarkdistrict.ca

**Leasing Enquiries** 

leasing@stobergroup.com

Website

www.landmarkdistrict.ca