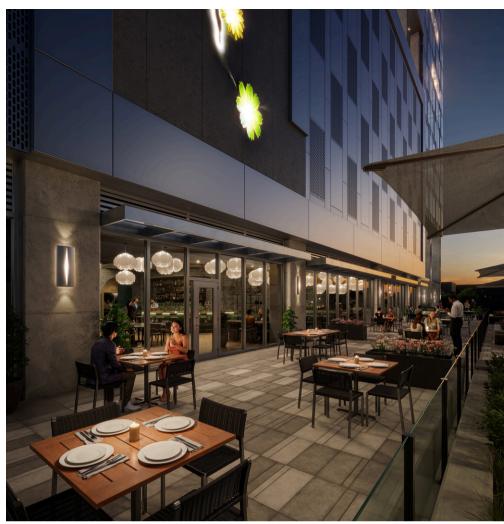

# Conceptual Photos

250.763.2305

**General Enquiries** 

connect@landmarkdistrict.ca

**Leasing Enquiries** 

leasing@stobergroup.com

Website

www.landmarkdistrict.ca

#### Description

Ground floor retail space in the new Landmark 7, situated along the Tree of Hope Plaza in the bustling Landmark District.

Designed specifically for a restaurant, the space includes opportunities for outdoor seating and prominent signage, perfect for attracting guests.

With convenient free 3-hour visitor parking directly in front and additional spaces in the attached parkade, access for patrons is seamless.

The space is ready for tenant build-out, making it ideal for your custom restaurant design.