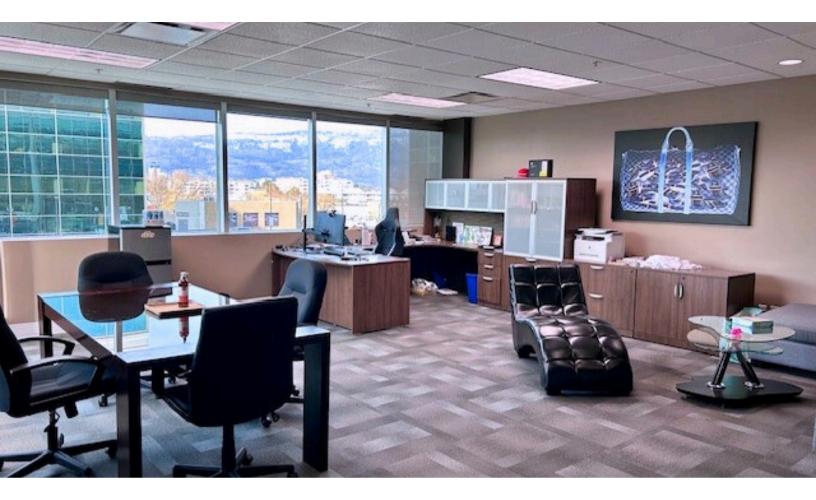

ng Name**

Landmark 3

#### Property Address

335-1632 Dickson Ave.

## **Parking**

Free 3-hour visitor parking

#### **Asking Rents**

Inquire

#### Description

Spacious and modern office offers a professional yet inviting environment with a mix of private offices, open workspaces, and comfortable lounge areas.

## Reception Area

Welcoming reception area with sitting area.

#### Staff Room

**Featuring:** Sink, dishwasher, fridge, sitting area and private washroom.

# **Private Offices**

15 offices

# Boardroom(s)

Large: 400+ sf; up to 10 people

#### Other

Special Amenities: Four, fully-equipped modern boardrooms available for bookings, two state of the art gyms, childcare options, on-site security and end of trip facilities.



# Floor Plan



**Leasable Area** 8,123 sq.ft



















250.763.2305

**General Enquiries** 

connect@landmarkdistrict.ca

**Leasing Enquiries** 

leasing@stobergroup.com

Website

www.landmarkdistrict.ca