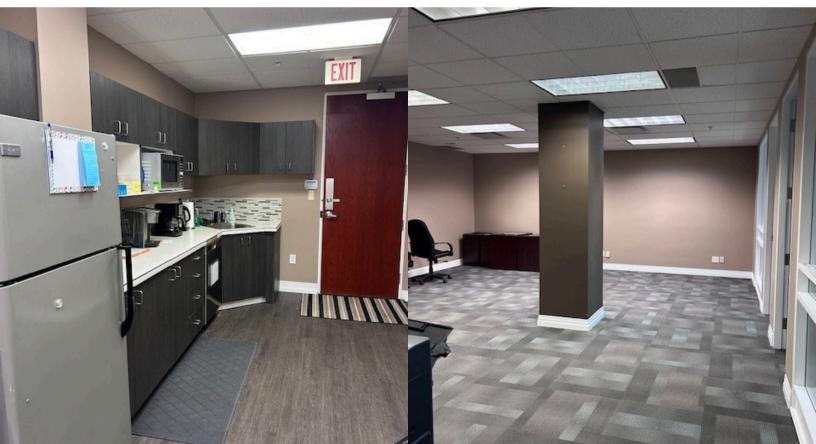

#### Staff Room

**Featuring:** Sink, dishwasher, fridge, sitting area and private washroom.