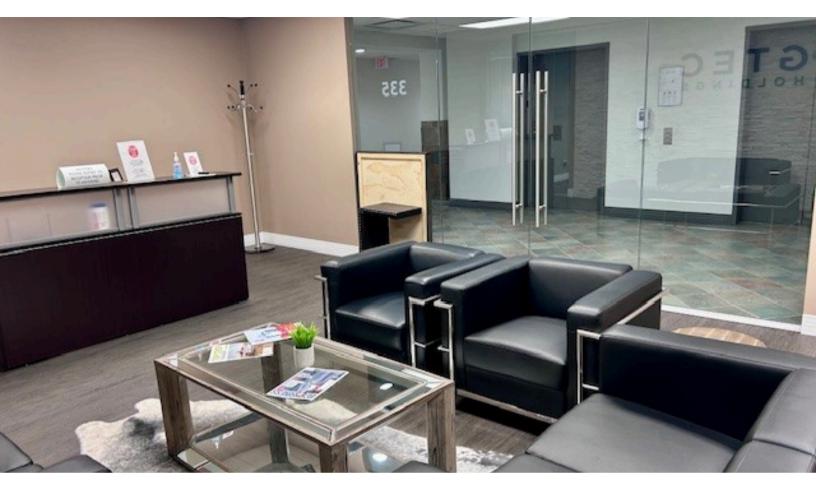

ilding Name**

Landmark 3

#### Property Address

335-1632 Dickson Ave.

## **Parking**

Free 3-hour visitor parking

#### **Asking Rents**

Inquire

#### Description

Spacious and modern office offers a professional yet inviting environment with a mix of private offices, open workspaces, and comfortable lounge areas.

## Reception Area

Welcoming reception area with sitting area.

#### Staff Room

**Featuring:** Sink, dishwasher, fridge, sitting area and private washroom.

# **Private Offices**

15 offices

# Boardroom(s)

Large: 400+ sf; up to 10 people

#### Other

Special Amenities: Four, fully-equipped modern boardrooms available for bookings, two state of the art gyms, childcare options, on-site security and end of trip facilities.



# Floor Plan



**Leasable Area** 8,123 sq.ft



















250.763.2305

**General Enquiries** 

connect@landmarkdistrict.ca

**Leasing Enquiries** 

leasing@stobergroup.com

Website

www.landmarkdistrict.ca