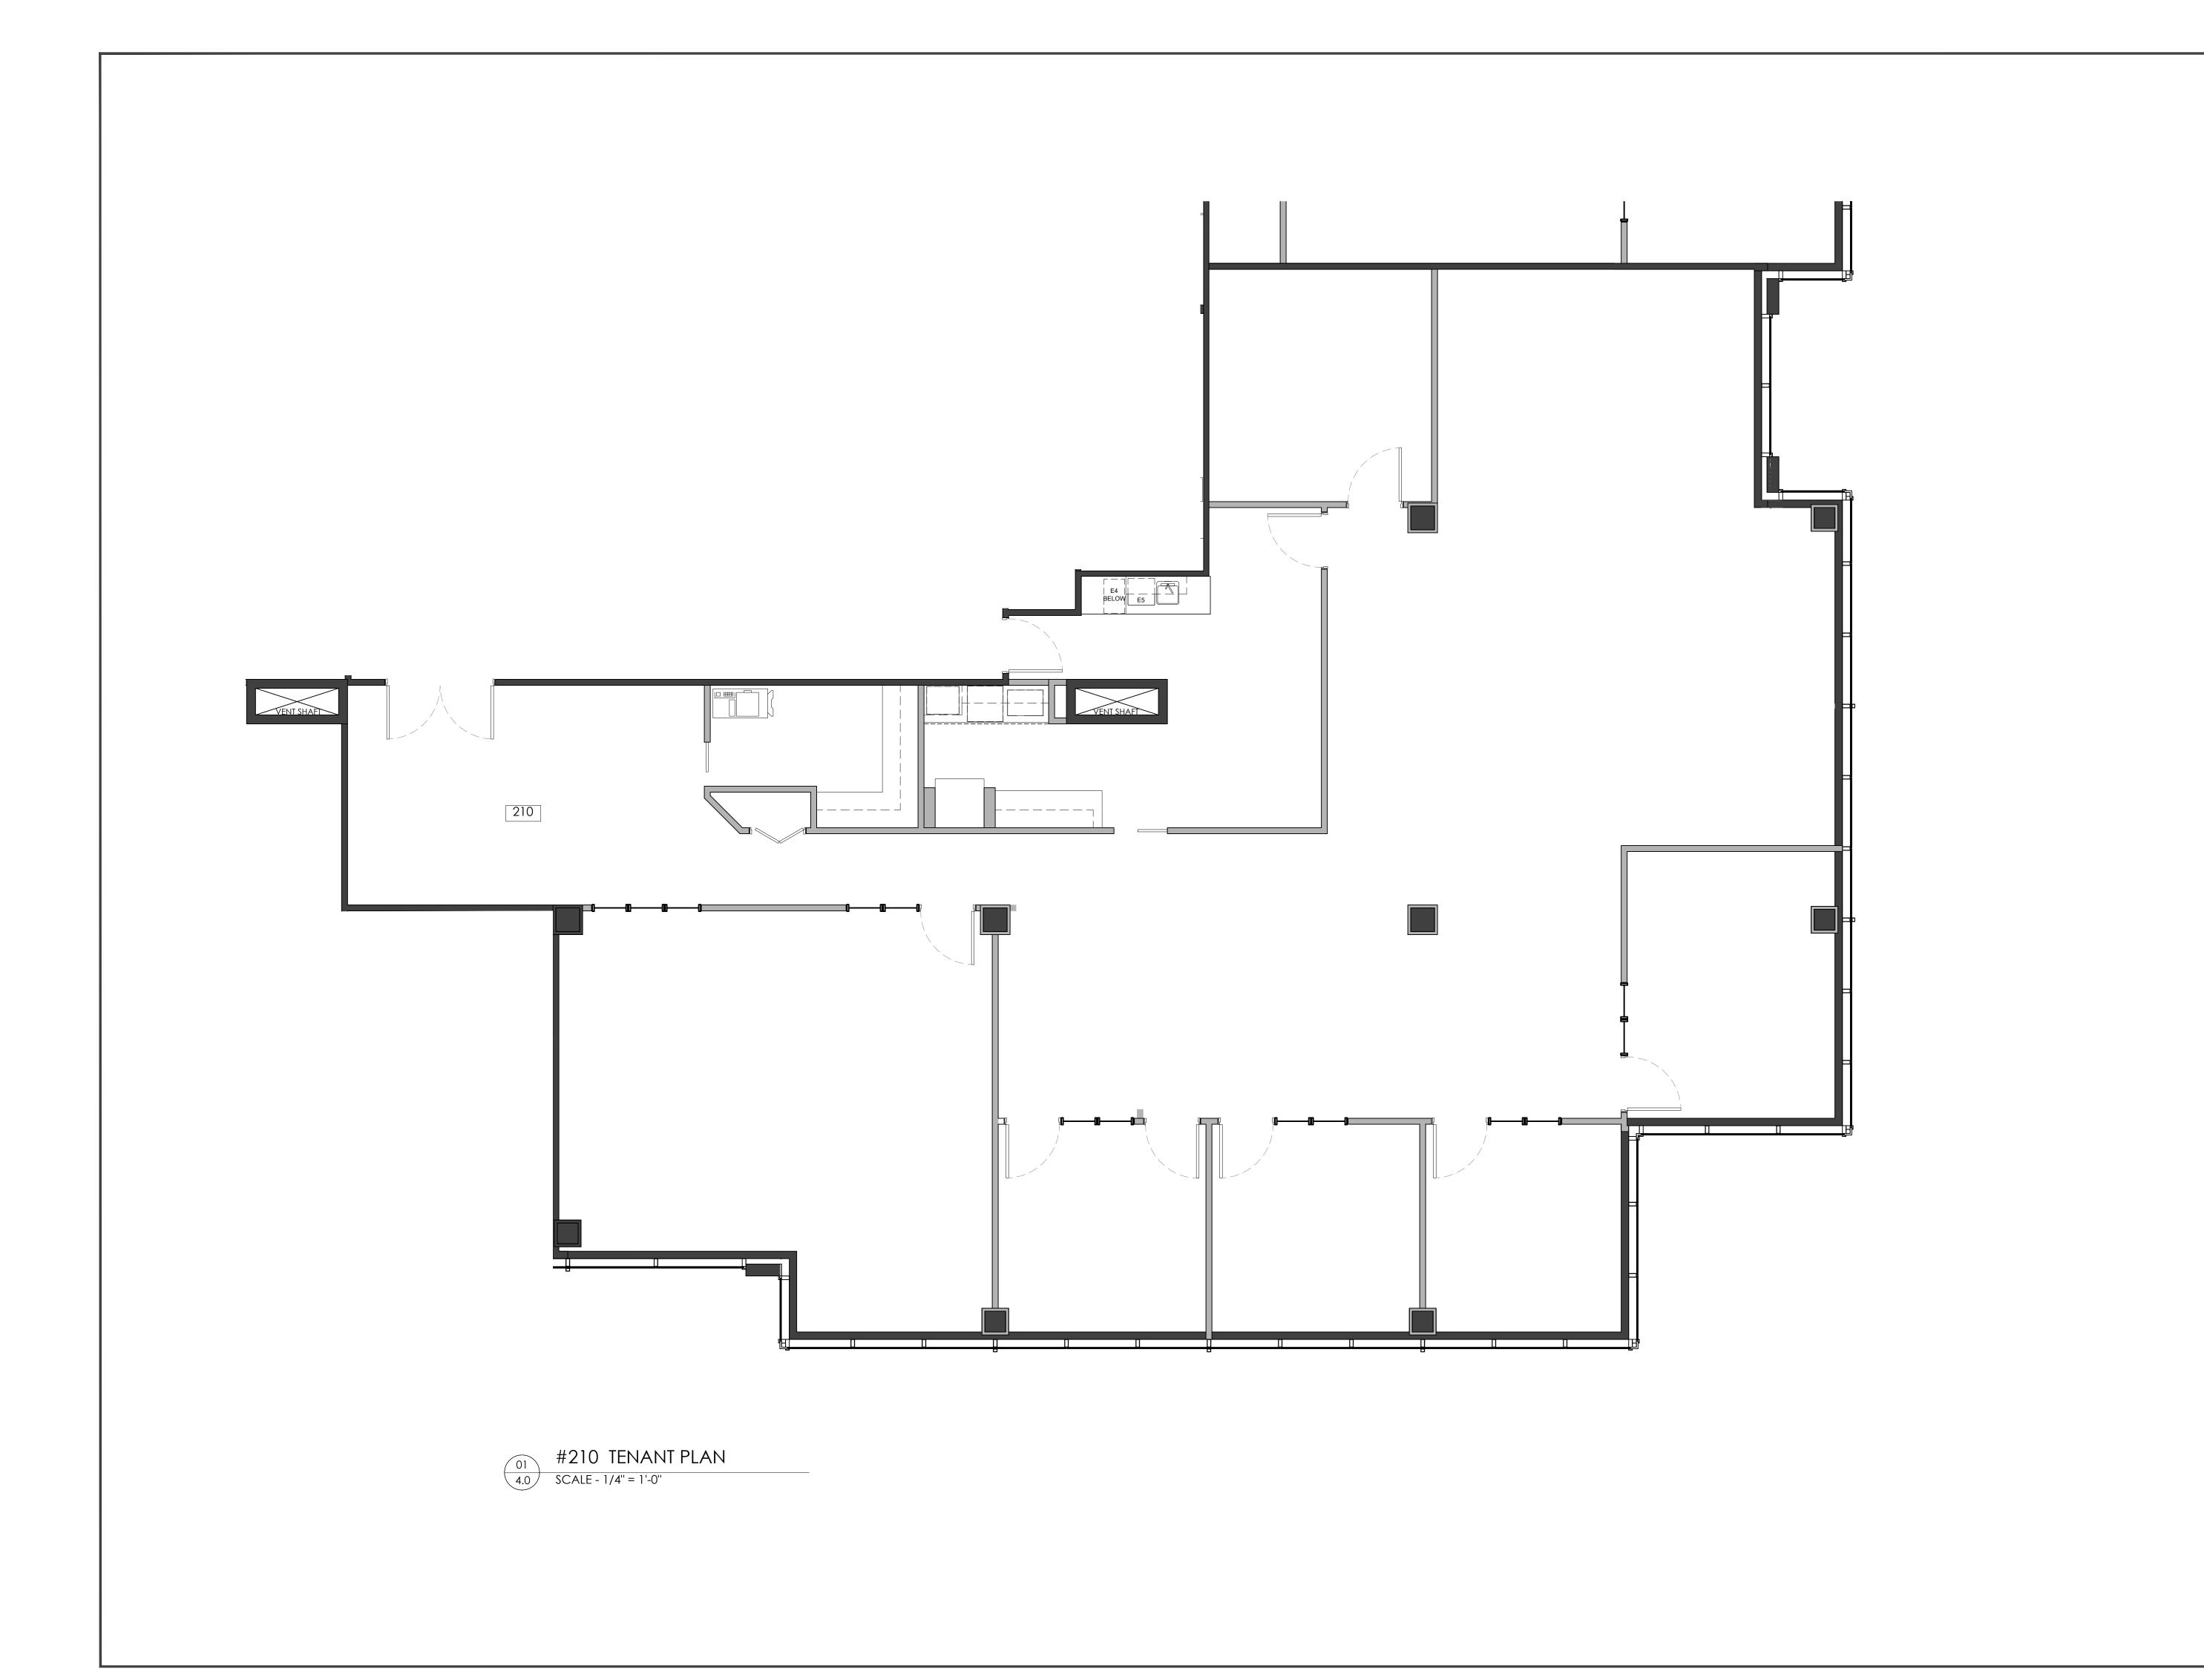

CONTAC

STOBER GROUP #1700 - 1631 DICKSON AVENUE KELOWNA, B.C. V1Y OB5 PHONE: 250.763.2305 FAX: 250.763.4244

NOTE

ALL DIMENSIONS, LAYOUTS, & CALCULATIONS ARE <u>APPROXIMATE</u> & MUST BE <u>VERIFIED</u> ON SITE PRIOR TO ANY CONSTRUCTION OR INSTALLATION.

LAYOUTS ARE <u>SUBJECT TO CHANGE</u> DUE TO EXISTING CONDITIONS.

CLIENT NAME:

STOBER GROUP LANDMARK DISTRICT

PROJECT ADDRESS:

TEVIANIT BL

TENANT PLAN

JOB DESCRIPTION:

LANDMARK 3, FLOOR 2

| COORDINATION |
|--------------|
| COOKDINATION |

No. Description Date By

Date By

DRAWING TITLE:

TENANT PLAN

SCALE:

REFER TO PLAN

BB

SHEET NO.

4.0